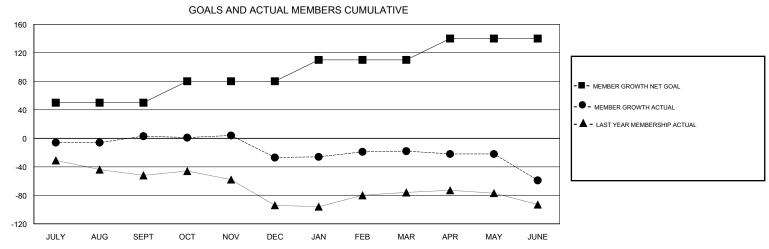

## GMT: OPEN **LOCATION TEXAS GMT CA** Clubs Members RESULTS FOR 2018-2019 RESULTS FOR 2018-2019 NEW CLUB GOAL NEW CLUBS DROPPED CLUBS MEMBER GROWTH NET MEMBER GROWTH DROPPED QUARTER QUARTER GOAL ACTUAL MEMBERS ACTUAL (including transfers) 0 0 50 31 24 JULY/AUG/SEPT JULY/AUG/SEPT 30 25 53

0

OCT/NOV/DEC

JAN/FEB/MAR

APR/MAY/JUNE

30

30

46

36